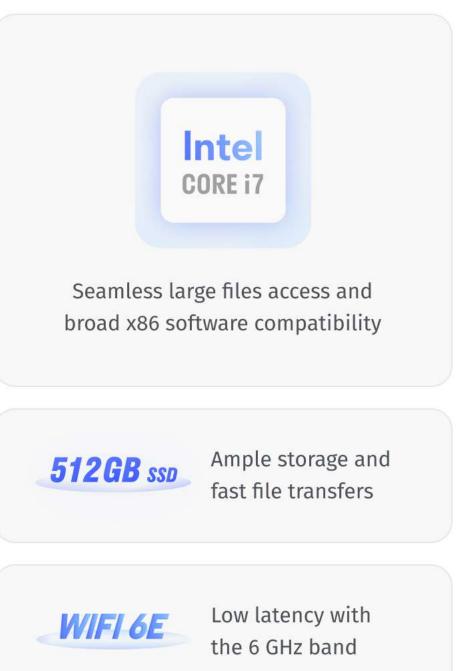

#### **Processor**

Intel® Core™ i7-1255U

12M Cache
Up to 4.7GHz frequency

**Arm RK3588** 

8 core Arm Mali-G610 GPU Up to 6 TOPS NPU

#### Intel® Core™ i7-1255U

12M Cache
Up to 4.7GHz frequency

### Memory

X86

16G DDR4 3200MHz 512G SSD

#### X86

16G DDR4 3200MHz 512G SSD