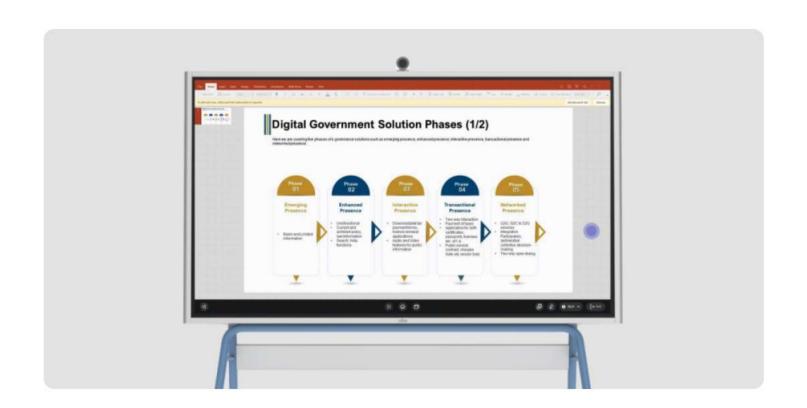

### Hybrid meetings made simple

### Optimized for Microsoft Teams and Zoom Rooms

Maintain ecosystem consistency by seamlessly running Zoom Rooms and Teams Rooms.