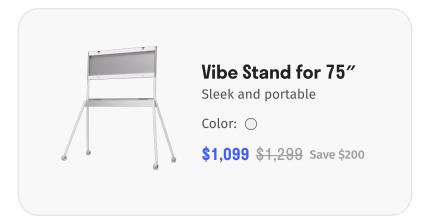

4mm protection tempered glass

|                   | Vibe \$1 Pro 55"                               | Vibe S1 Pro 75"                                |
|-------------------|------------------------------------------------|------------------------------------------------|
| Connections       | USB-C: SuperSpeed USB 3.0                      | USB-C: SuperSpeed USB 3.0                      |
|                   | USB-C: SuperSpeed USB 3.0/DisplayPort out      | USB-C: SuperSpeed USB 3.0/DisplayPort out      |
|                   | USB-C: High Speed USB 2.0                      | USB-C: High Speed USB 2.0                      |
|                   | USB-C: DisplayPort in for touchback control    | USB-C: DisplayPort in for touchback control    |
|                   | HDMI-in: HDMI 2.0                              | HDMI-in: HDMI 2.0                              |
| Installation      | VESA mount                                     | VESA mount                                     |
|                   | Portable stand with 3 colors: white/blue/red   | Portable stand in white                        |
| IT & Security     | Fleet management supported by Microsoft Intune | Fleet management supported by Microsoft Intune |
| What's in the box | Vibe Board S1 Pro 55″ × 1                      | Vibe Board S1 Pro 75″ × 1                      |
|                   | Passive stylus × 2                             | Passive stylus × 2                             |
|                   | Power cable × 1                                | Power cord × 1                                 |
|                   | Quick start × 1                                | Wall mount × 1                                 |
|                   |                                                | Quick start × 1                                |
| Warranty          | 1-Year                                         | 1-Year                                         |
|                   | 30 days risk-free trial                        | 30 days risk-free trial                        |