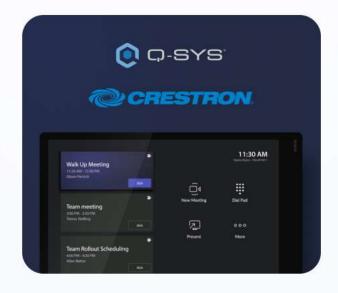

### **Unified control integration**

Integrate with controller systems like Crestron and Q-SYS using Vibe's professional API service.