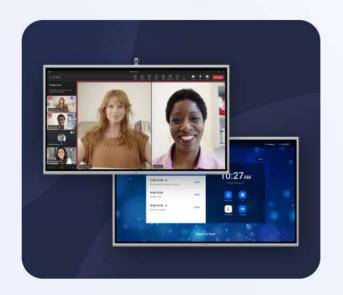

### One-touch join

Join the conversation with a single tap, either from the board's home screen or a controller panel.

#### Start interactive sessions

Jumpstart brainstorming with an interactive whiteboard, or start annotation, screen recording, multi-screen mirroring, and more using the meeting controller.