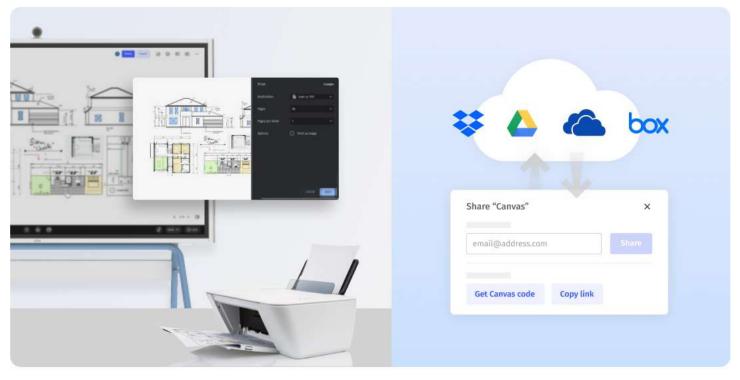

### Easy note saving and printing

Save content to the cloud, export via email, or store locally for easy access. You can also connect to printers and print your notes immediately.