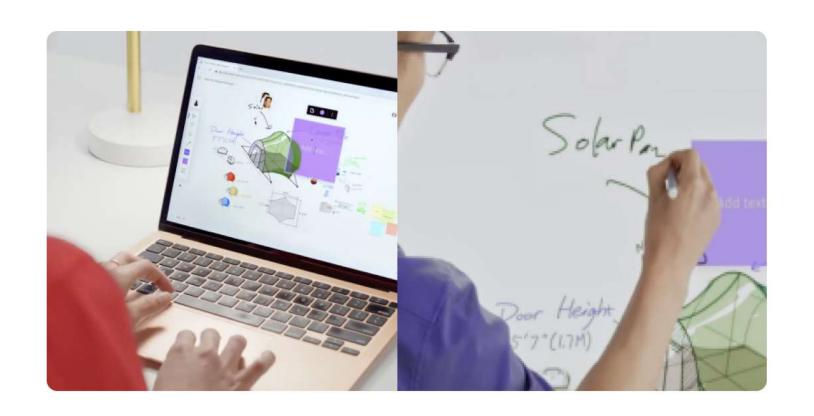

#### Visualize ideas on an interactive whiteboard

- Jot down ideas with the infinite canvas. Use watercolor pencils, crayons, and markers to build your work with ease.
- Invite remote peers to the same page, collaborate in real time from a Vibe Board, computer, iPad, or phone, and keep everyone in sync.