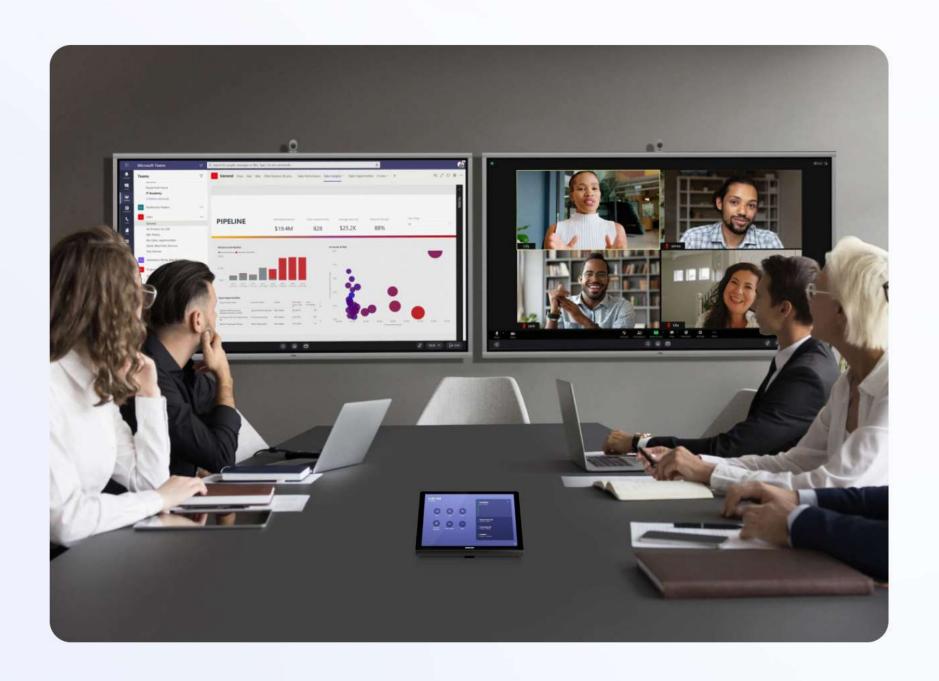

### **Meeting Experience**

### Hybrid meetings made simple

### **Book meetings with ease**

Schedule meetings on your calendar from any device. Invite Vibe Board and host directly on it.

### One-touch join

Join the conversation with a single tap, either from the board's home screen or a controller panel.

#### Start interactive sessions

Jumpstart brainstorming with an interactive whiteboard, or start annotation, screen recording, multi-screen mirroring, and more using the meeting controller.