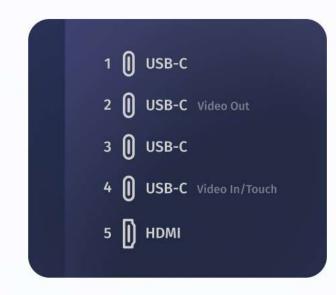

### Wide-range hardware compatibility

Connect A/V peripherals from Logitech, Polycom, or Yealink, or use a stable HDMI to connect to other TV displays.

4mm protection tempered glass

|                   | Vibe \$1 Pro 55"                               | Vibe S1 Pro 75"                                |
|-------------------|------------------------------------------------|------------------------------------------------|
| Connections       | USB-C: SuperSpeed USB 3.0                      | USB-C: SuperSpeed USB 3.0                      |
|                   | USB-C: SuperSpeed USB 3.0/DisplayPort out      | USB-C: SuperSpeed USB 3.0/DisplayPort out      |
|                   | USB-C: High Speed USB 2.0                      | USB-C: High Speed USB 2.0                      |
|                   | USB-C: DisplayPort in for touchback control    | USB-C: DisplayPort in for touchback control    |
|                   | HDMI-in: HDMI 2.0                              | HDMI-in: HDMI 2.0                              |
| Installation      | VESA mount                                     | VESA mount                                     |
|                   | Portable stand with 3 colors: white/blue/red   | Portable stand in white                        |
| IT & Security     | Fleet management supported by Microsoft Intune | Fleet management supported by Microsoft Intune |
| What's in the box | Vibe Board S1 Pro 55″ × 1                      | Vibe Board S1 Pro 75″ × 1                      |
|                   | Passive stylus × 2                             | Passive stylus × 2                             |
|                   | Power cable × 1                                | Power cord × 1                                 |
|                   | Quick start × 1                                | Wall mount × 1                                 |
|                   |                                                | Quick start × 1                                |
| Warranty          | 1-Year                                         | 1-Year                                         |
|                   | 30 days risk-free trial                        | 30 days risk-free trial                        |