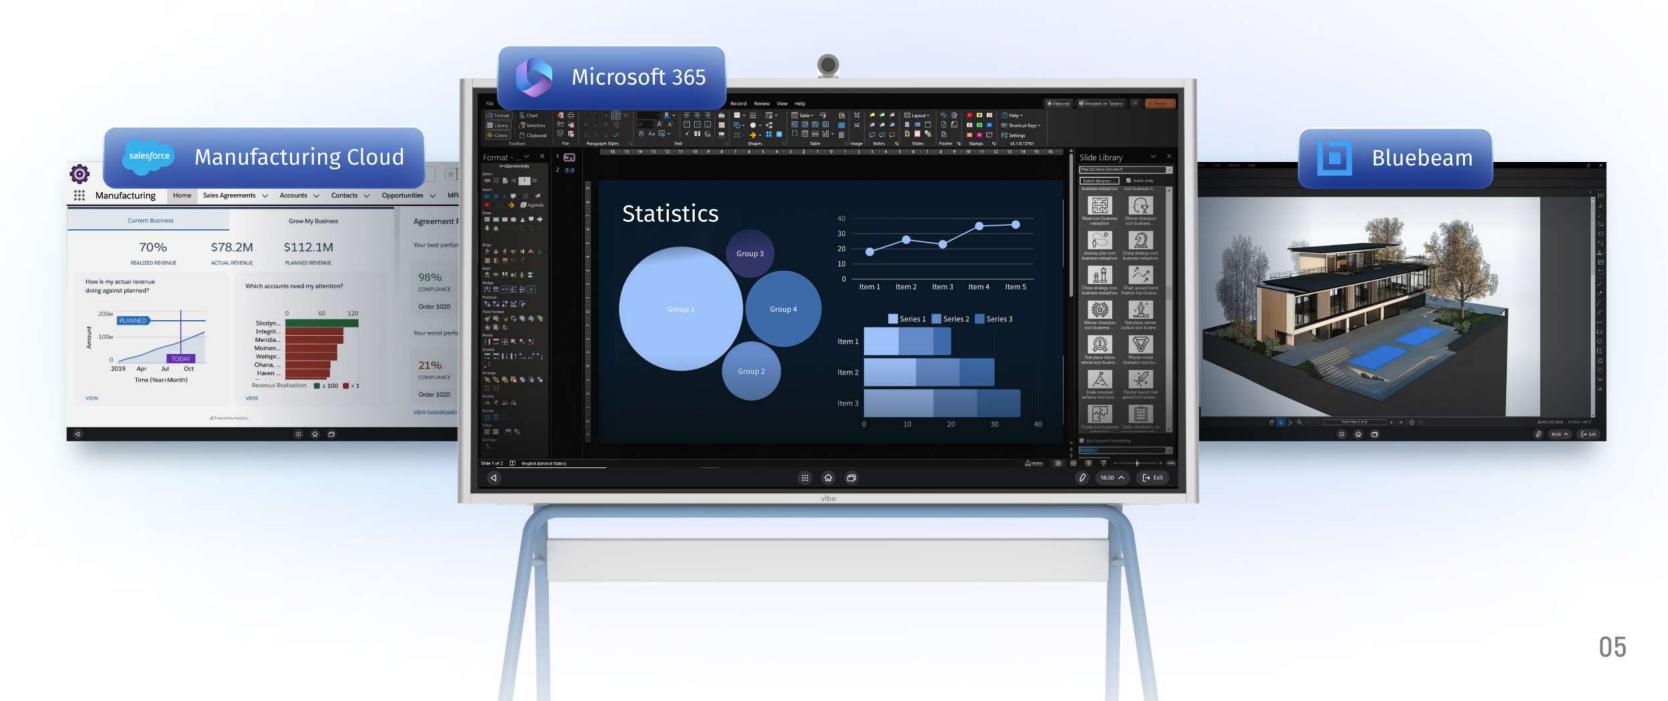

## Power up your workflow with Windows professional apps

Brainstorm, annotate, collaborate, present — do it all on Vibe, while exploring extensive Windows-based apps, from productivity tools to industry-standard software.

- Engineering & Construction
- Productivity
- CRM
- Creativity & Design
- STEM