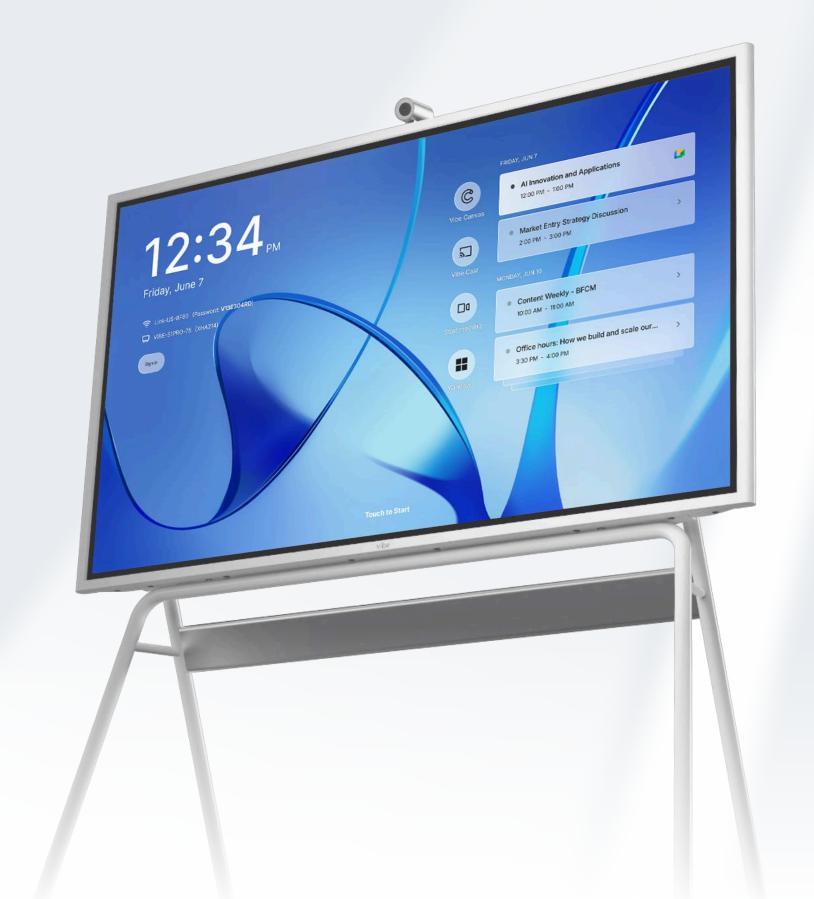

### Hybrid meetings made simple

### **Book meetings with ease**

Schedule meetings on your calendar from any device. Invite Vibe Board and host directly on it.

### One-touch join

Join the conversation with a single tap, either from the board's home screen or a controller panel.

#### Start interactive sessions

Jumpstart brainstorming with an interactive whiteboard, or start annotation, screen recording, multi-screen mirroring, and more using the meeting controller.