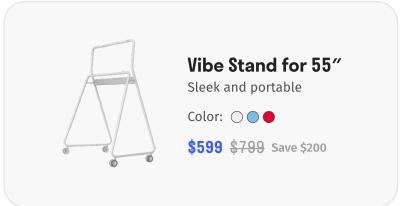

4mm protection tempered glass

|                   | Vibe \$1 Pro 55"                               | Vibe S1 Pro 75"                                |
|-------------------|------------------------------------------------|------------------------------------------------|
| Connections       | USB-C: SuperSpeed USB 3.0                      | USB-C: SuperSpeed USB 3.0                      |
|                   | USB-C: SuperSpeed USB 3.0/DisplayPort out      | USB-C: SuperSpeed USB 3.0/DisplayPort out      |
|                   | USB-C: High Speed USB 2.0                      | USB-C: High Speed USB 2.0                      |
|                   | USB-C: DisplayPort in for touchback control    | USB-C: DisplayPort in for touchback control    |
|                   | HDMI-in: HDMI 2.0                              | HDMI-in: HDMI 2.0                              |
| Installation      | VESA mount                                     | VESA mount                                     |
|                   | Portable stand with 3 colors: white/blue/red   | Portable stand in white                        |
| IT & Security     | Fleet management supported by Microsoft Intune | Fleet management supported by Microsoft Intune |
| What's in the box | Vibe Board S1 Pro 55″ × 1                      | Vibe Board S1 Pro 75″ × 1                      |
|                   | Passive stylus × 2                             | Passive stylus × 2                             |
|                   | Power cable × 1                                | Power cord × 1                                 |
|                   | Quick start × 1                                | Wall mount × 1                                 |
|                   |                                                | Quick start × 1                                |
| Warranty          | 1-Year                                         | 1-Year                                         |
|                   | 30 days risk-free trial                        | 30 days risk-free trial                        |