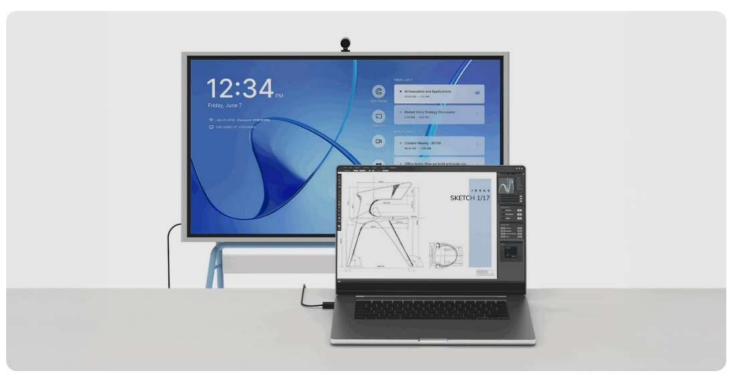

## Power up your workflow with Windows professional apps

Brainstorm, annotate, collaborate, present — do it all on Vibe, while exploring extensive Windows-based apps, from productivity tools to industry-standard software.

- Engineering & Construction
- Productivity
- CRM
- Creativity & Design
- STEM