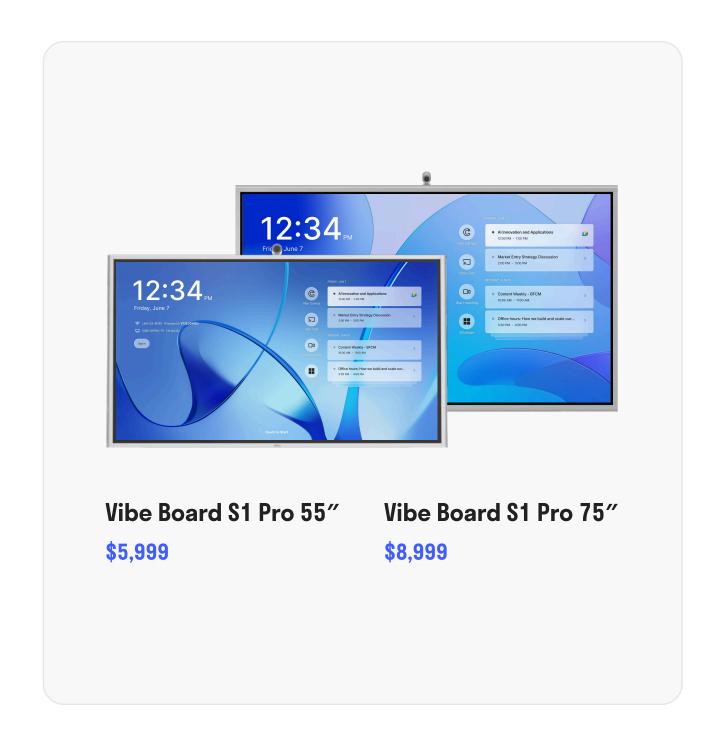

### **Products**

### **Check out the Vibe family**

### Vibe \$1 Pro 55"

Ideal for groups of 2-6 people

### **Vibe \$1 Pro 75**"

Ideal for groups of 10+ people