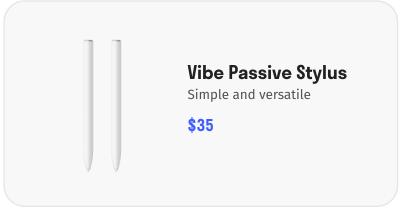

4mm protection tempered glass

|                   | Vibe \$1 Pro 55"                               | Vibe S1 Pro 75"                                |
|-------------------|------------------------------------------------|------------------------------------------------|
| Connections       | USB-C: SuperSpeed USB 3.0                      | USB-C: SuperSpeed USB 3.0                      |
|                   | USB-C: SuperSpeed USB 3.0/DisplayPort out      | USB-C: SuperSpeed USB 3.0/DisplayPort out      |
|                   | USB-C: High Speed USB 2.0                      | USB-C: High Speed USB 2.0                      |
|                   | USB-C: DisplayPort in for touchback control    | USB-C: DisplayPort in for touchback control    |
|                   | HDMI-in: HDMI 2.0                              | HDMI-in: HDMI 2.0                              |
| Installation      | VESA mount                                     | VESA mount                                     |
|                   | Portable stand with 3 colors: white/blue/red   | Portable stand in white                        |
| IT & Security     | Fleet management supported by Microsoft Intune | Fleet management supported by Microsoft Intune |
| What's in the box | Vibe Board S1 Pro 55″ × 1                      | Vibe Board S1 Pro 75″ × 1                      |
|                   | Passive stylus × 2                             | Passive stylus × 2                             |
|                   | Power cable × 1                                | Power cord × 1                                 |
|                   | Quick start × 1                                | Wall mount × 1                                 |
|                   |                                                | Quick start × 1                                |
| Warranty          | 1-Year                                         | 1-Year                                         |
|                   | 30 days risk-free trial                        | 30 days risk-free trial                        |