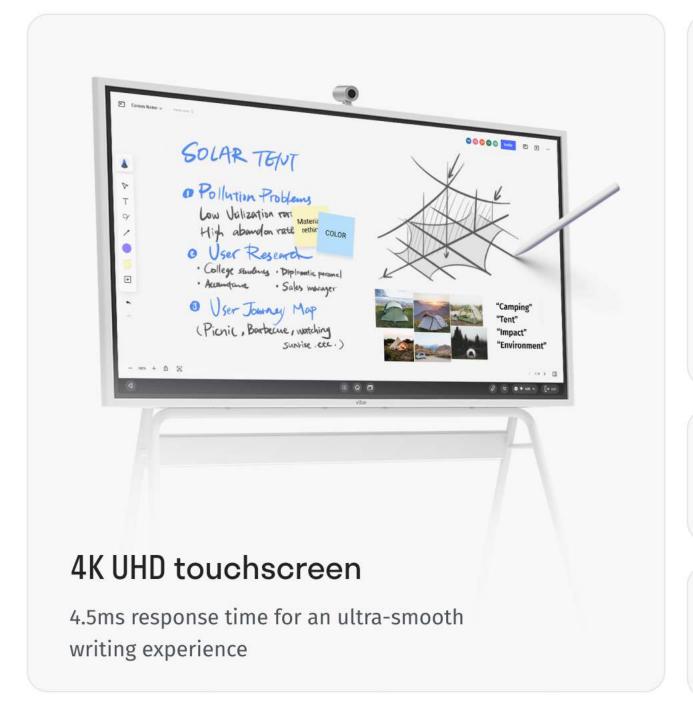

#### Visualize ideas on an interactive whiteboard

- Jot down ideas with the infinite canvas. Use watercolor pencils, crayons, and markers to build your work with ease.
- Invite remote peers to the same page, collaborate in real time from a Vibe Board, computer, iPad, or phone, and keep everyone in sync.

### Annotate freely, communicate clearly

Annotate files, images, videos, webpages, apps, or cast screens while presenting, making it easy to emphasize important points and bring clarity to your big ideas.