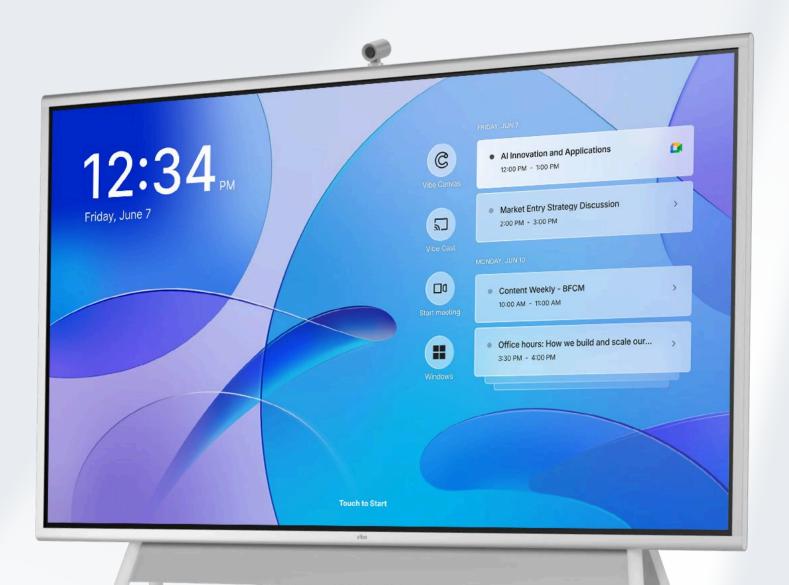

### **Book meetings with ease**

Schedule meetings on your calendar from any device. Invite Vibe Board and host directly on it.

### One-touch join

Join the conversation with a single tap, either from the board's home screen or a controller panel.