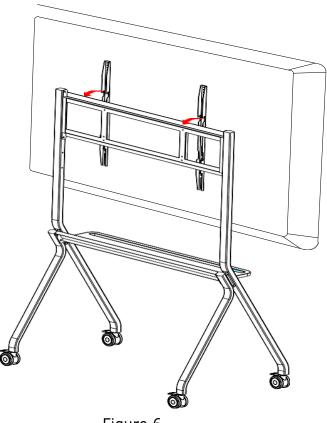

Fasten bolts

Figure 4

Step 5: According to actual demand for using the board, lock hanging strip on the board. (Figure 5)

Step 6: Put the board on the hanging holder. Make sure braking is locked. (Figure 6)