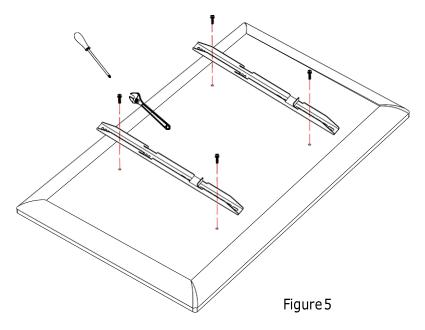

Fasten bolts

Figure 4

Step 5: According to actual demand for using the board, lock hanging strip on the board. (Figure 5)

Step 6: Put the board on the hanging holder. Make sure braking is locked. (Figure 6)