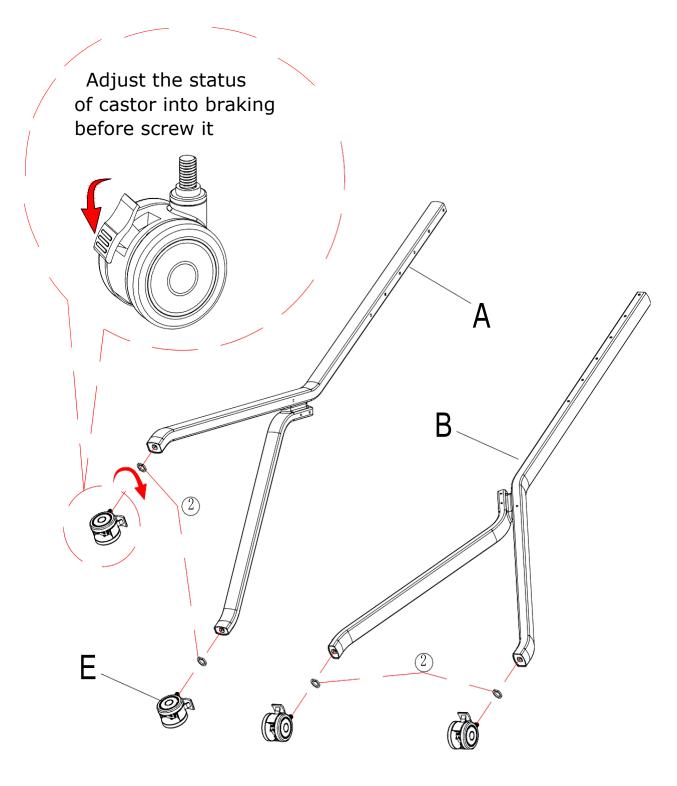

• Material lists:

Step 1: Adjust the status of castor into braking and screw it into the stand foot. (Figure 1)

Figure 1

Step 2: Lock the hanging holder on the side edge of one stand foot. (Figure 2)

Step 3: Lock the hanging holder on the side edge of another stand foot. (Figure 3)