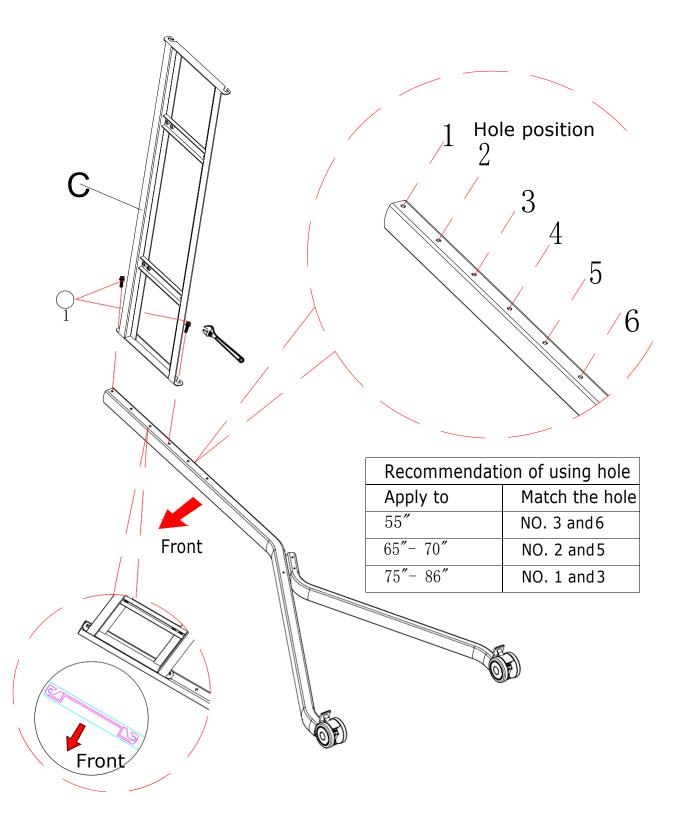

• Material lists:

Step 1: Adjust the status of castor into braking and screw it into the stand foot. (Figure 1)

Figure 1

Step 2: Lock the hanging holder on the side edge of one stand foot. (Figure 2)

Step 3: Lock the hanging holder on the side edge of another stand foot. (Figure 3)

Fasten bolts

Figure 4

Step 5: According to actual demand for using the board, lock hanging strip on the board. (Figure 5)

Step 6: Put the board on the hanging holder. Make sure braking is locked. (Figure 6)