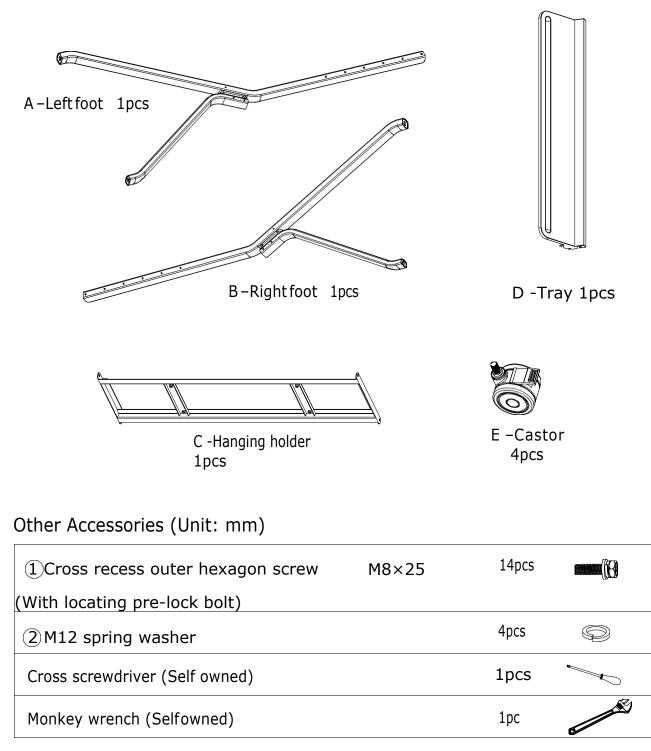

• Material lists:

Step 1: Adjust the status of castor into braking and screw it into the stand foot. (Figure 1)

Figure 1

Step 2: Lock the hanging holder on the side edge of one stand foot. (Figure 2)

Step 3: Lock the hanging holder on the side edge of another stand foot. (Figure 3)