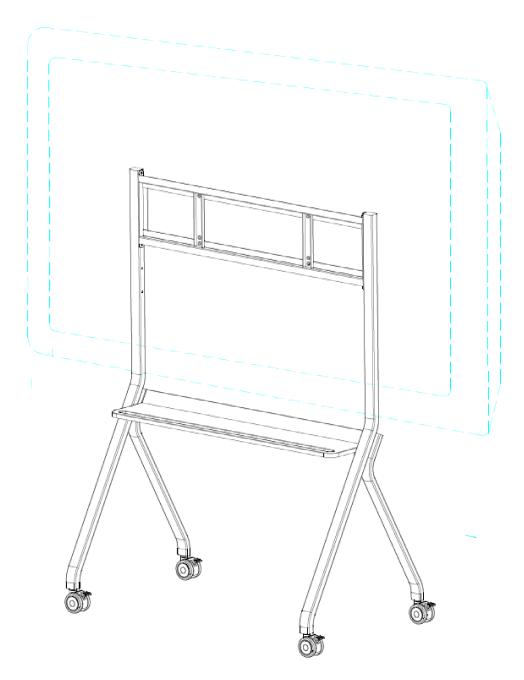

Figure 6

Remark: There are some cases that hanging strip self owned by board can not matched with the stand, need to be used with hanging panel.

The display after assembly completion is shown as following: