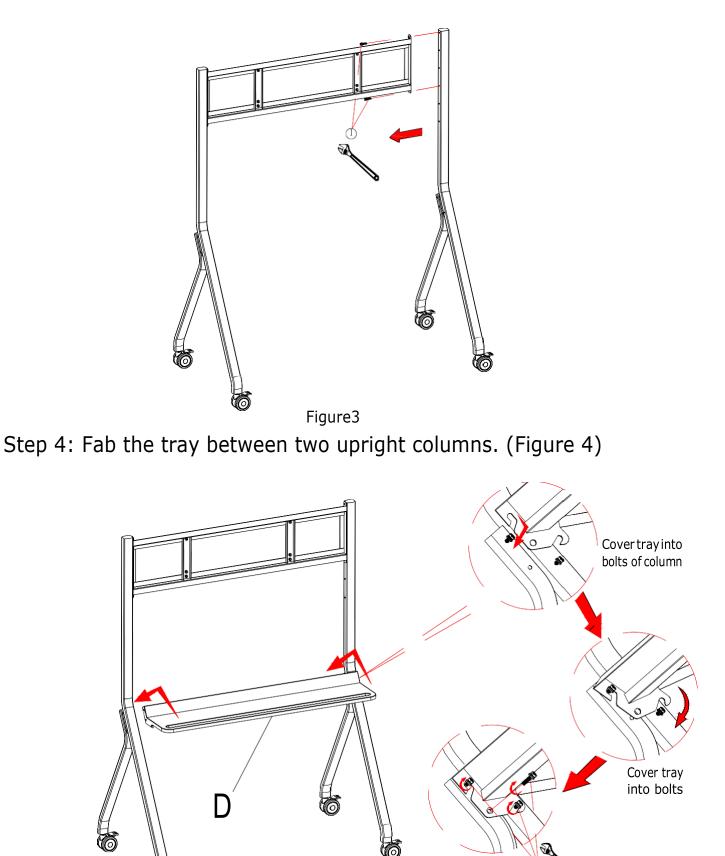

• Material lists:

Step 1: Adjust the status of castor into braking and screw it into the stand foot. (Figure 1)

Figure 1

Step 2: Lock the hanging holder on the side edge of one stand foot. (Figure 2)

Step 3: Lock the hanging holder on the side edge of another stand foot. (Figure 3)