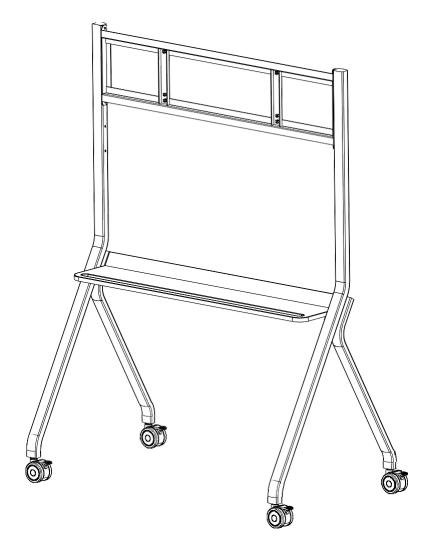

Figure 6

Remark: There are some cases that hanging strip self owned by board can not matched with the stand, need to be used with hanging panel.

The display after assembly completion is shown as following: