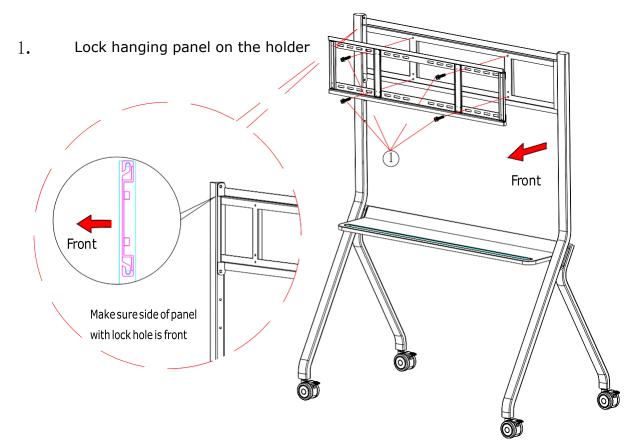

Figure 6

Remark: There are some cases that hanging strip self owned by board can not matched with the stand, need to be used with hanging panel.

The display after assembly completion is shown as following: